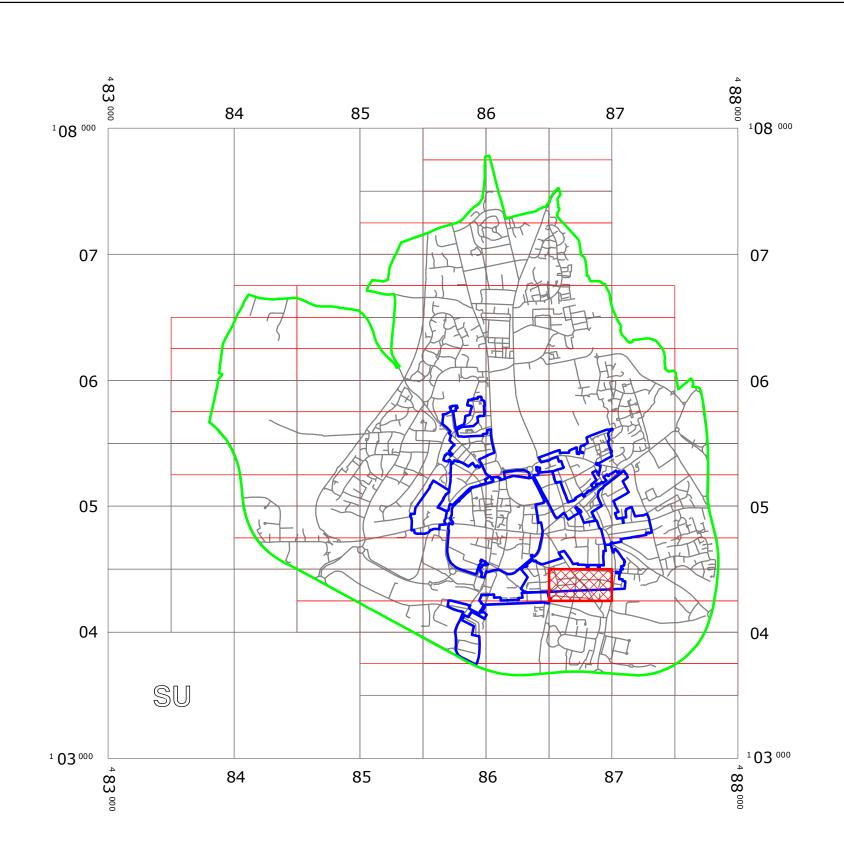

### **CHICHESTER: LOCATION OF WAITING RESTRICTIONS**

# CONTROLLED PARKING ZONE BOUNDARY ROAD NETWORK

West Sussex County Council Highways & Transport The Grange Tower Street Chichester West Sussex

PO19 1RH

WEST SUSSEX COUNTY COUNCIL ((CHICHESTER) (PARKING PLACES AND TRAFFIC REGULATION) (CONSOLIDATION) ORDER 2010) (GROVE ROAD AMENDMENT) ORDER 2018

LOCATION OF WAITING RESTRICTIONS

SCALE: 1:30000

DATE: 10/12/2018

### **Key for Waiting Restrictions**

All areas over which the provision of the orders apply are defined by the shaded areas as shown on the following plans plus a contiguous area not indicated on the plans of verge and/or footway between the carriageway edge and the highway boundary. The plans in this schedule are based upon grid references of the Ordnance Survey National Grid defined by the OSGB 36 triangulation.

### FIRST SCHEDULE Plan to be deleted

SU8604SEN (Sheet Issue No. 4)

## SECOND SCEDULE Plan to be substituted (as attached)

SU8604SEN (Sheet Issue No. 5)

The COMMON SEAL of WEST SUSSEX COUNTY COUNCIL was hereto affixed

the FOURTH day of DECEMBER 2018

Authorised Signatory

in the presence of