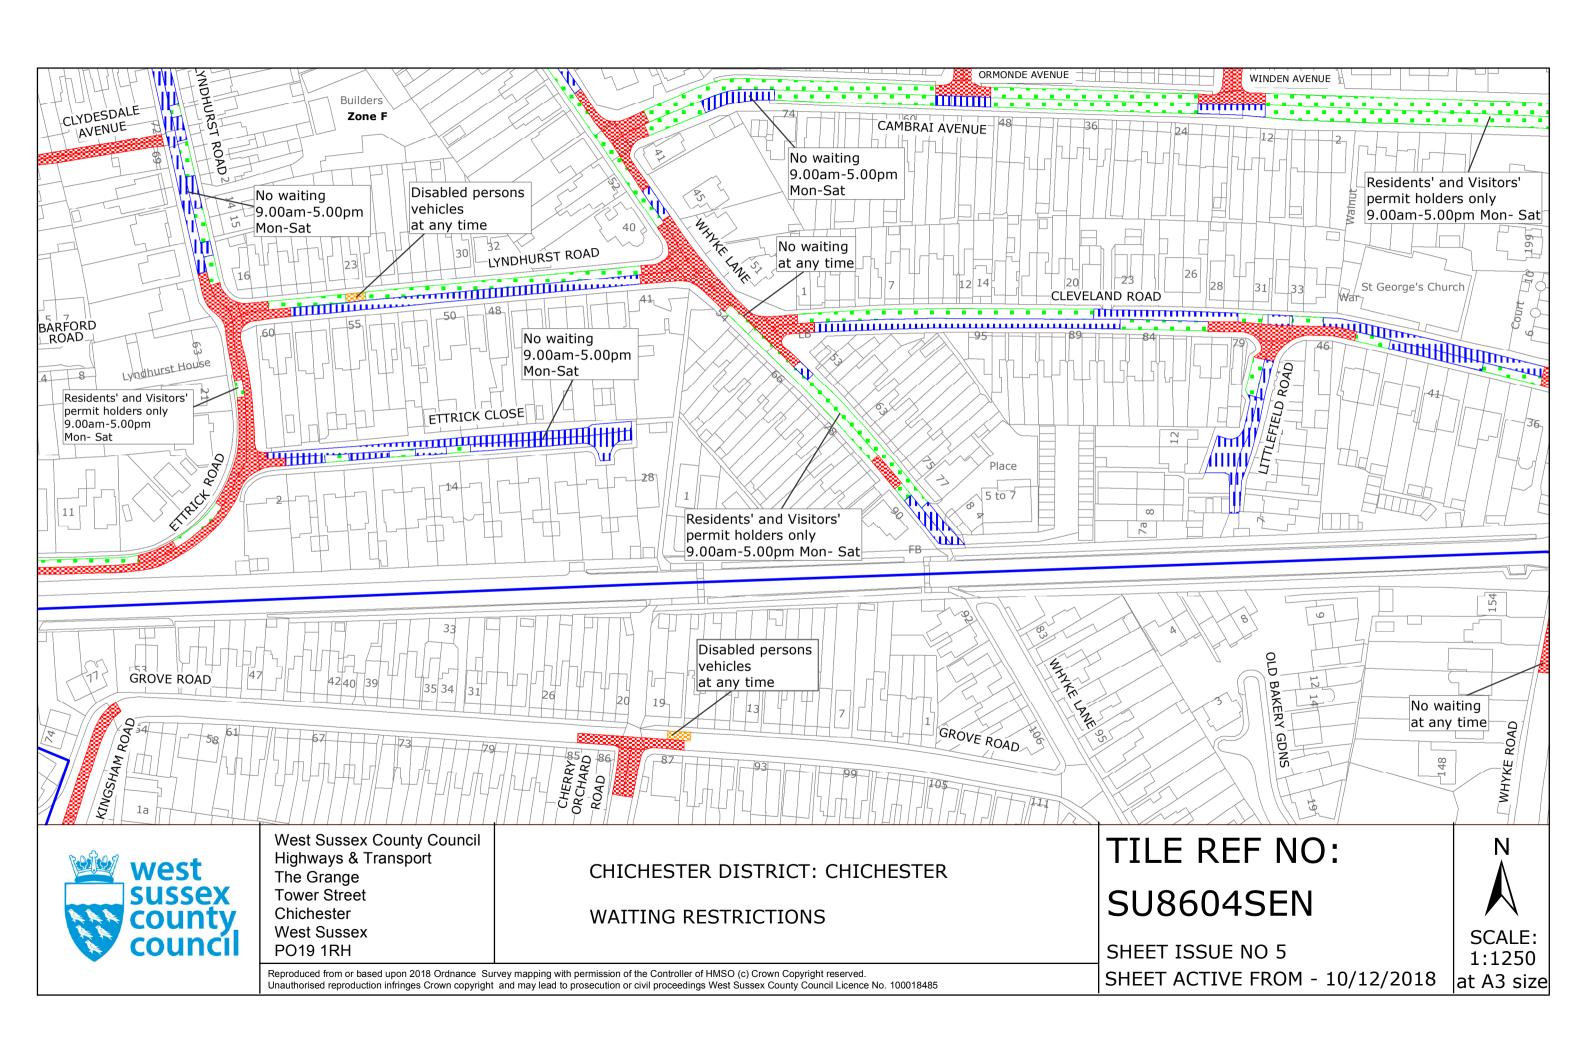

### **CHICHESTER: LOCATION OF WAITING RESTRICTIONS**

### **Key for Waiting Restrictions**

All areas over which the provision of the orders apply are defined by the shaded areas as shown on the following plans plus a contiguous area not indicated on the plans of verge and/or footway between the carriageway edge and the highway boundary. The plans in this schedule are based upon grid references of the Ordnance Survey National Grid defined by the OSGB 36 triangulation.

### Prohibition of waiting at any time

### **Residents Parking**

### **Specified Vehicles**

### FIRST SCHEDULE Plan to be deleted

SU8604SEN (Sheet Issue No. 4)

## SECOND SCEDULE Plan to be substituted (as attached)

SU8604SEN (Sheet Issue No. 5)

The COMMON SEAL of WEST SUSSEX COUNTY COUNCIL was hereto affixed

the FOURTH day of DECEMBER 2018

Authorised Signatory

in the presence of